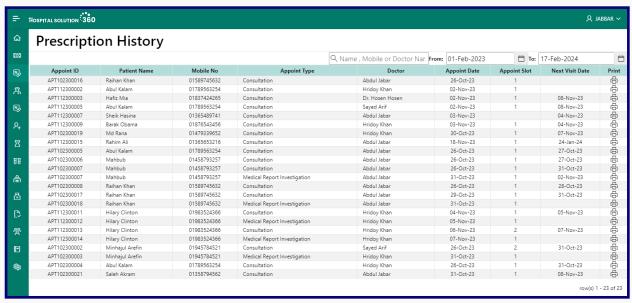

n**



### **Prescription Dashboard**



#### **Prescription Print**

#### Dr. Arif Hosen SARA SOFT 01334578411 Name: Hafiz Mia (8Y 4M 6D) Cell: 01837424265 Sex: Male Address: Narayanganj Vital Sign: BP: 120/80 Pulse Rate: 90 1. Napa 60 (Paediatric Drops) 1 x 1 x 1 After Mea 2. Fexofenadine (Syrup) After Meals 5 Days Respiratory Rate: 70 Heart Rate: 30 0 x 0 x 1 After Meals 5 Days 3. Zimax 250 (Tablet) 0 x 0 x 1 After Meals 5 Days O2 Saturation: 40 Temparature: 100 Weight/Height: 25/40 Advice: Drink more water Take full bed rest BMI/BSA: 24.22/.84 BMI Status: Normal weight OFC: 50 FHR: 50 C/C: • High Fever Investigation: • CBC Blood Test HOSPITAL SOLUTION 360 Address: Rupaan Taj-1

Email: sarasoftwarebd@gmail.co Mobile: 01711445566

#### **Invoice Print**



#### **Prescription History**



#### **Role Setup**



### **Designation Setup**



### **Referral Marketing**



#### **Doctor List Entry**



### **Doctor Appointment**



#### **IPD** Dashboard



#### **OT Booking List**



### Pathology Test Attribute List



### Pathology Test Attribute List



### Pharmacy Dashboard



### **Department Setup List**



### **Supplier List**



#### **Chart of Accounts**



#### **Journal Voucher Report**



#### **HR Dashboard**



**And Many More!** 



## **CONTACT WITH US!**



- **(S)** 01712-242778 / +8801927614040
- contact@sarasoftware.com.bd
- www.sarasoftware.com.bd
- Ocrporate Office: 201-B, 2nd Floor, 53, Baitul Abed, Purana Paltan, Dhaka-1000