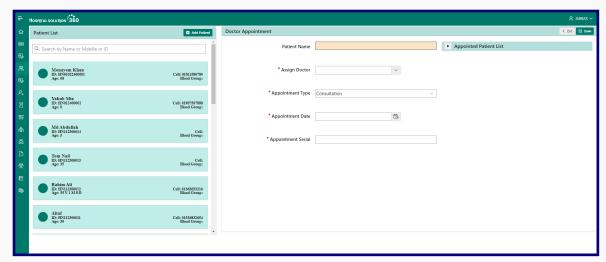

l: 01837424265 Sex: Male Address: Narayanganj Vital Sign: BP: 120/80 Pulse Rate: 90 1. Napa 60 (Paediatric Drops) 1 x 1 x 1 After Mea 2. Fexofenadine (Syrup) After Meals 5 Days Respiratory Rate: 70 Heart Rate: 30 0 x 0 x 1 After Meals 5 Days 3. Zimax 250 (Tablet) 0 x 0 x 1 After Meals 5 Days O2 Saturation: 40 Temparature: 100 Weight/Height: 25/40 Advice: Drink more water Take full bed rest BMI/BSA: 24.22/.84 BMI Status: Normal weight OFC: 50 FHR: 50 C/C: • High Fever Investigation: • CBC Blood Test HOSPITAL SOLUTION 360 Address: Rupaan Taj-1

Email: sarasoftwarebd@gmail.co Mobile: 01711445566

#### **Invoice Print**



#### **Prescription History**



#### **Role Setup**



### **Designation Setup**



### **Referral Marketing**



#### **Doctor List Entry**



### **Doctor Appointment**



#### **IPD** Dashboard



#### **OT Booking List**



### Pathology Test Attribute List



### Pathology Test Attribute List



### Pharmacy Dashboard



### **Department Setup List**



### **Supplier List**



#### **Chart of Accounts**



#### **Journal Voucher Report**



#### **HR Dashboard**



**And Many More!** 



## **CONTACT WITH US!**



- **(S)** 01712-242778 / +8801927614040
- contact@sarasoftware.com.bd
- www.sarasoftware.com.bd
- Ocrporate Office: 201-B, 2nd Floor, 53, Baitul Abed, Purana Paltan, Dhaka-1000