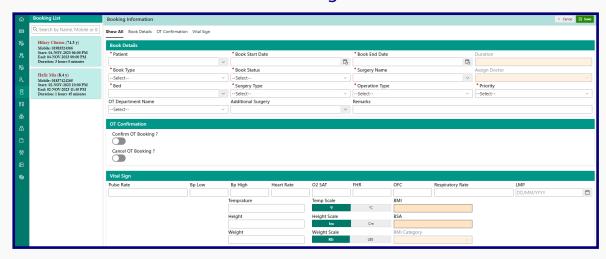

gn: BP: 120/80 Pulse Rate: 90 1. Napa 60 (Paediatric Drops) 1 x 1 x 1 After Mea 2. Fexofenadine (Syrup) After Meals 5 Days Respiratory Rate: 70 Heart Rate: 30 0 x 0 x 1 After Meals 5 Days 3. Zimax 250 (Tablet) 0 x 0 x 1 After Meals 5 Days O2 Saturation: 40 Temparature: 100 Weight/Height: 25/40 Advice: Drink more water Take full bed rest BMI/BSA: 24.22/.84 BMI Status: Normal weight OFC: 50 FHR: 50 C/C: • High Fever Investigation: • CBC Blood Test HOSPITAL SOLUTION 360 Address: Rupaan Taj-1

Email: sarasoftwarebd@gmail.co Mobile: 01711445566

#### **Invoice Print**



#### **Prescription History**



#### **Role Setup**



### **Designation Setup**



### **Referral Marketing**



#### **Doctor List Entry**



### **Doctor Appointment**



#### **IPD** Dashboard



#### **OT Booking List**



### Pathology Test Attribute List



### Pathology Test Attribute List



### Pharmacy Dashboard



### **Department Setup List**



### **Supplier List**



#### **Chart of Accounts**



#### **Journal Voucher Report**



#### **HR Dashboard**



**And Many More!** 



## **CONTACT WITH US!**



- **(S)** 01712-242778 / +8801927614040
- contact@sarasoftware.com.bd
- www.sarasoftware.com.bd
- Ocrporate Office: 201-B, 2nd Floor, 53, Baitul Abed, Purana Paltan, Dhaka-1000