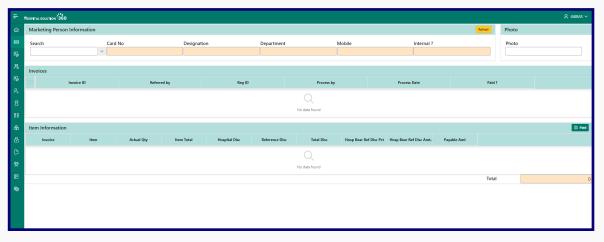

f Hosen SARA SOFT 01334578411 Name: Hafiz Mia (8Y 4M 6D) Cell: 01837424265 Sex: Male Address: Narayanganj Vital Sign: BP: 120/80 Pulse Rate: 90 1. Napa 60 (Paediatric Drops) 1 x 1 x 1 After Mea 2. Fexofenadine (Syrup) After Meals 5 Days Respiratory Rate: 70 Heart Rate: 30 0 x 0 x 1 After Meals 5 Days 3. Zimax 250 (Tablet) 0 x 0 x 1 After Meals 5 Days O2 Saturation: 40 Temparature: 100 Weight/Height: 25/40 Advice: Drink more water Take full bed rest BMI/BSA: 24.22/.84 BMI Status: Normal weight OFC: 50 FHR: 50 C/C: • High Fever Investigation: • CBC Blood Test HOSPITAL SOLUTION 360 Address: Rupaan Taj-1

Email: sarasoftwarebd@gmail.co Mobile: 01711445566

#### **Invoice Print**



#### **Prescription History**



#### **Role Setup**



### **Designation Setup**



### **Referral Marketing**



#### **Doctor List Entry**



### **Doctor Appointment**



#### **IPD** Dashboard



#### **OT Booking List**



### Pathology Test Attribute List



### Pathology Test Attribute List



### Pharmacy Dashboard



### **Department Setup List**



### **Supplier List**



#### **Chart of Accounts**



#### **Journal Voucher Report**



#### **HR Dashboard**



**And Many More!** 



## **CONTACT WITH US!**



- **(S)** 01712-242778 / +8801927614040
- contact@sarasoftware.com.bd
- www.sarasoftware.com.bd
- Ocrporate Office: 201-B, 2nd Floor, 53, Baitul Abed, Purana Paltan, Dhaka-1000