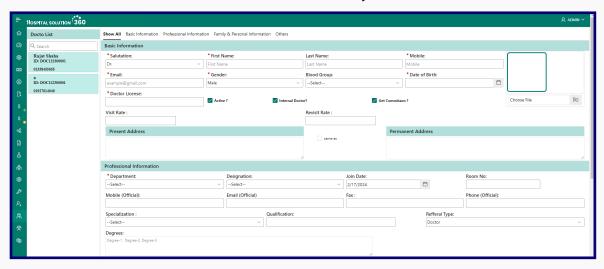

Name: Hafiz Mia (8Y 4M 6D) Cell: 01837424265 Sex: Male Address: Narayanganj Vital Sign: BP: 120/80 Pulse Rate: 90 1. Napa 60 (Paediatric Drops) 1 x 1 x 1 After Mea 2. Fexofenadine (Syrup) After Meals 5 Days Respiratory Rate: 70 Heart Rate: 30 0 x 0 x 1 After Meals 5 Days 3. Zimax 250 (Tablet) 0 x 0 x 1 After Meals 5 Days O2 Saturation: 40 Temparature: 100 Weight/Height: 25/40 Advice: Drink more water Take full bed rest BMI/BSA: 24.22/.84 BMI Status: Normal weight OFC: 50 FHR: 50 C/C: • High Fever Investigation: • CBC Blood Test HOSPITAL SOLUTION 360 Address: Rupaan Taj-1

Email: sarasoftwarebd@gmail.co Mobile: 01711445566

#### **Invoice Print**



#### **Prescription History**



#### **Role Setup**



### **Designation Setup**



### **Referral Marketing**



#### **Doctor List Entry**



### **Doctor Appointment**



#### **IPD** Dashboard



#### **OT Booking List**



### Pathology Test Attribute List



### Pathology Test Attribute List



### Pharmacy Dashboard



### **Department Setup List**



### **Supplier List**



#### **Chart of Accounts**



#### **Journal Voucher Report**



#### **HR Dashboard**



**And Many More!** 



## **CONTACT WITH US!**



- **(S)** 01712-242778 / +8801927614040
- contact@sarasoftware.com.bd
- www.sarasoftware.com.bd
- Ocrporate Office: 201-B, 2nd Floor, 53, Baitul Abed, Purana Paltan, Dhaka-1000