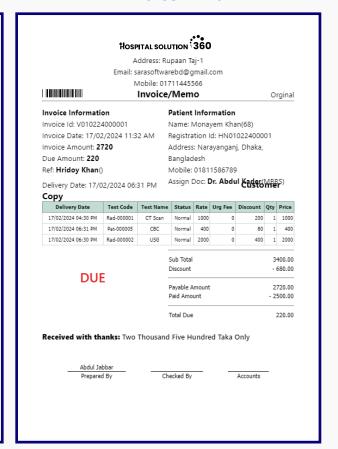

ace



#### **Patient Registration**



### **Prescription Dashboard**



#### **Prescription Print**

#### Dr. Arif Hosen SARA SOFT 01334578411 Name: Hafiz Mia (8Y 4M 6D) Cell: 01837424265 Sex: Male Address: Narayanganj Vital Sign: BP: 120/80 Pulse Rate: 90 1. Napa 60 (Paediatric Drops) 1 x 1 x 1 After Mea 2. Fexofenadine (Syrup) After Meals 5 Days Respiratory Rate: 70 Heart Rate: 30 0 x 0 x 1 After Meals 5 Days 3. Zimax 250 (Tablet) 0 x 0 x 1 After Meals 5 Days O2 Saturation: 40 Temparature: 100 Weight/Height: 25/40 Advice: Drink more water Take full bed rest BMI/BSA: 24.22/.84 BMI Status: Normal weight OFC: 50 FHR: 50 C/C: • High Fever Investigation: • CBC Blood Test HOSPITAL SOLUTION 360 Address: Rupaan Taj-1

Email: sarasoftwarebd@gmail.co Mobile: 01711445566

#### **Invoice Print**



#### **Prescription History**



#### **Role Setup**



### **Designation Setup**



### **Referral Marketing**



#### **Doctor List Entry**



### **Doctor Appointment**



#### **IPD** Dashboard



#### **OT Booking List**



### Pathology Test Attribute List



### Pathology Test Attribute List



### Pharmacy Dashboard



### **Department Setup List**



### **Supplier List**



#### **Chart of Accounts**



#### **Journal Voucher Report**



#### **HR Dashboard**



**And Many More!** 



## **CONTACT WITH US!**



- **(S)** 01712-242778 / +8801927614040
- contact@sarasoftware.com.bd
- www.sarasoftware.com.bd
- Ocrporate Office: 201-B, 2nd Floor, 53, Baitul Abed, Purana Paltan, Dhaka-1000