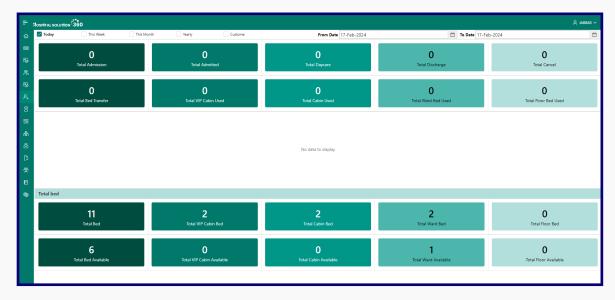

ddress: Narayanganj Vital Sign: BP: 120/80 Pulse Rate: 90 1. Napa 60 (Paediatric Drops) 1 x 1 x 1 After Mea 2. Fexofenadine (Syrup) After Meals 5 Days Respiratory Rate: 70 Heart Rate: 30 0 x 0 x 1 After Meals 5 Days 3. Zimax 250 (Tablet) 0 x 0 x 1 After Meals 5 Days O2 Saturation: 40 Temparature: 100 Weight/Height: 25/40 Advice: Drink more water Take full bed rest BMI/BSA: 24.22/.84 BMI Status: Normal weight OFC: 50 FHR: 50 C/C: • High Fever Investigation: • CBC Blood Test HOSPITAL SOLUTION 360 Address: Rupaan Taj-1

Email: sarasoftwarebd@gmail.co Mobile: 01711445566

#### **Invoice Print**



#### **Prescription History**



#### **Role Setup**



### **Designation Setup**



### **Referral Marketing**



#### **Doctor List Entry**



### **Doctor Appointment**



#### **IPD** Dashboard



#### **OT Booking List**



### Pathology Test Attribute List



### Pathology Test Attribute List



### Pharmacy Dashboard



### **Department Setup List**



### **Supplier List**



#### **Chart of Accounts**



#### **Journal Voucher Report**



#### **HR Dashboard**



**And Many More!** 



## **CONTACT WITH US!**



- **(S)** 01712-242778 / +8801927614040
- contact@sarasoftware.com.bd
- www.sarasoftware.com.bd
- Ocrporate Office: 201-B, 2nd Floor, 53, Baitul Abed, Purana Paltan, Dhaka-1000