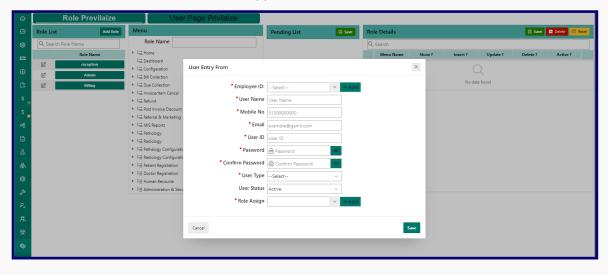

60 (Paediatric Drops) 1 x 1 x 1 After Mea 2. Fexofenadine (Syrup) After Meals 5 Days Respiratory Rate: 70 Heart Rate: 30 0 x 0 x 1 After Meals 5 Days 3. Zimax 250 (Tablet) 0 x 0 x 1 After Meals 5 Days O2 Saturation: 40 Temparature: 100 Weight/Height: 25/40 Advice: Drink more water Take full bed rest BMI/BSA: 24.22/.84 BMI Status: Normal weight OFC: 50 FHR: 50 C/C: • High Fever Investigation: • CBC Blood Test HOSPITAL SOLUTION 360 Address: Rupaan Taj-1

Email: sarasoftwarebd@gmail.co Mobile: 01711445566

#### **Invoice Print**



#### **Prescription History**



#### **Role Setup**



### **Designation Setup**



### **Referral Marketing**



#### **Doctor List Entry**



### **Doctor Appointment**



#### **IPD** Dashboard



#### **OT Booking List**



### Pathology Test Attribute List



### Pathology Test Attribute List



### Pharmacy Dashboard



### **Department Setup List**



### **Supplier List**



#### **Chart of Accounts**



#### **Journal Voucher Report**



#### **HR Dashboard**



**And Many More!** 



## **CONTACT WITH US!**



- **(S)** 01712-242778 / +8801927614040
- contact@sarasoftware.com.bd
- www.sarasoftware.com.bd
- Ocrporate Office: 201-B, 2nd Floor, 53, Baitul Abed, Purana Paltan, Dhaka-1000