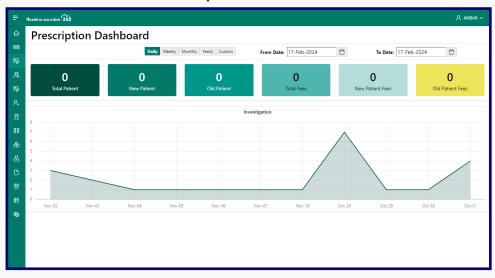

- Accounts Setup From
- Chart of Accounts
- ▼ Transactional Period
- Accounts Mapping
- Journal Report
- Ledger Report
- **Trial Balance**

- ✓ Journal Voucher Report
- ✓ Journal Voucher From



### **Report Delivery**

- Report Received
- Report Print & Delivery
- And many more!



### SOME OF OUR CLIENTS













# WHY CHOOSE US?



Many hospitals across Bangladesh use our Software.



Our pharmacy software has more than 34000 medicines



Our software has high level security so there is no tension about security



Very easy to use and user frinedly interface.



Highly configurable/Adjustable or Customizable to suit various needs or preferences.

# **SOME IMAGES OF OUR SOFTWARE**

#### Software Dashboard Interface



#### **Patient Registration**



### **Prescription Dashboard**



#### **Prescription Print**

#### Dr. Arif Hosen SARA SOFT 01334578411 Name: Hafiz Mia (8Y 4M 6D) Cell: 01837424265 Sex: Male Address: Narayanganj Vital Sign: BP: 120/80 Pulse Rate: 90 1. Napa 60 (Paediatric Drops) 1 x 1 x 1 After Mea 2. Fexofenadine (Syrup) After Meals 5 Days Respiratory Rate: 70 Heart Rate: 30 0 x 0 x 1 After Meals 5 Days 3. Zimax 250 (Tablet) 0 x 0 x 1 After Meals 5 Days O2 Saturation: 40 Temparature: 100 Weight/Height: 25/40 Advice: Drink more water Take full bed rest BMI/BSA: 24.22/.84 BMI Status: Normal weight OFC: 50 FHR: 50 C/C: • High Fever Investigation: • CBC Blood Test HOSPITAL SOLUTION 360 Address: Rupaan Taj-1

Email: sarasoftwarebd@gmail.co Mobile: 01711445566

#### **Invoice Print**



#### **Prescription History**



#### **Role Setup**



### **Designat