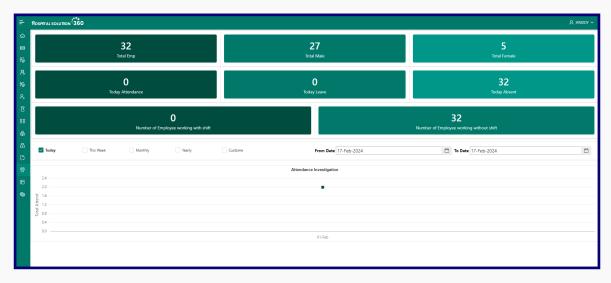

tion: 40 Temparature: 100 Weight/Height: 25/40 Advice: Drink more water Take full bed rest BMI/BSA: 24.22/.84 BMI Status: Normal weight OFC: 50 FHR: 50 C/C: • High Fever Investigation: • CBC Blood Test HOSPITAL SOLUTION 360 Address: Rupaan Taj-1

Email: sarasoftwarebd@gmail.co Mobile: 01711445566

#### **Invoice Print**



#### **Prescription History**



#### **Role Setup**



### **Designation Setup**



### **Referral Marketing**



#### **Doctor List Entry**



### **Doctor Appointment**



#### **IPD** Dashboard



#### **OT Booking List**



### Pathology Test Attribute List



### Pathology Test Attribute List



### Pharmacy Dashboard



### **Department Setup List**



### **Supplier List**



#### **Chart of Accounts**



#### **Journal Voucher Report**



#### **HR Dashboard**



**And Many More!** 



## **CONTACT WITH US!**



- **(S)** 01712-242778 / +8801927614040
- contact@sarasoftware.com.bd
- www.sarasoftware.com.bd
- Ocrporate Office: 201-B, 2nd Floor, 53, Baitul Abed, Purana Paltan, Dhaka-1000