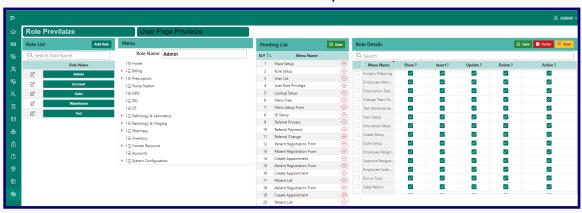

on Dashboard**



#### **Prescription Print**

#### Dr. Arif Hosen SARA SOFT 01334578411 Name: Hafiz Mia (8Y 4M 6D) Cell: 01837424265 Sex: Male Address: Narayanganj Vital Sign: BP: 120/80 Pulse Rate: 90 1. Napa 60 (Paediatric Drops) 1 x 1 x 1 After Mea 2. Fexofenadine (Syrup) After Meals 5 Days Respiratory Rate: 70 Heart Rate: 30 0 x 0 x 1 After Meals 5 Days 3. Zimax 250 (Tablet) 0 x 0 x 1 After Meals 5 Days O2 Saturation: 40 Temparature: 100 Weight/Height: 25/40 Advice: Drink more water Take full bed rest BMI/BSA: 24.22/.84 BMI Status: Normal weight OFC: 50 FHR: 50 C/C: • High Fever Investigation: • CBC Blood Test HOSPITAL SOLUTION 360 Address: Rupaan Taj-1

Email: sarasoftwarebd@gmail.co Mobile: 01711445566

#### **Invoice Print**



#### **Prescription History**



#### **Role Setup**



### **Designation Setup**



### **Referral Marketing**



#### **Doctor List Entry**



### **Doctor Appointment**



#### **IPD** Dashboard



#### **OT Booking List**



### Pathology Test Attribute List



### Pathology Test Attribute List



### Pharmacy Dashboard



### **Department Setup List**



### **Supplier List**



#### **Chart of Accounts**



#### **Journal Voucher Report**



#### **HR Dashboard**



**And Many More!** 



## **CONTACT WITH US!**



- **(S)** 01712-242778 / +8801927614040
- contact@sarasoftware.com.bd
- www.sarasoftware.com.bd
- Ocrporate Office: 201-B, 2nd Floor, 53, Baitul Abed, Purana Paltan, Dhaka-1000