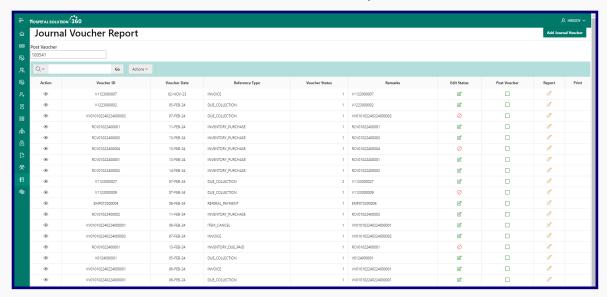

er Meals 5 Days O2 Saturation: 40 Temparature: 100 Weight/Height: 25/40 Advice: Drink more water Take full bed rest BMI/BSA: 24.22/.84 BMI Status: Normal weight OFC: 50 FHR: 50 C/C: • High Fever Investigation: • CBC Blood Test HOSPITAL SOLUTION 360 Address: Rupaan Taj-1

Email: sarasoftwarebd@gmail.co Mobile: 01711445566

#### **Invoice Print**



#### **Prescription History**



#### **Role Setup**



### **Designation Setup**



### **Referral Marketing**



#### **Doctor List Entry**



### **Doctor Appointment**



#### **IPD** Dashboard



#### **OT Booking List**



### Pathology Test Attribute List



### Pathology Test Attribute List



### Pharmacy Dashboard



### **Department Setup List**



### **Supplier List**



#### **Chart of Accounts**



#### **Journal Voucher Report**



#### **HR Dashboard**



**And Many More!** 



## **CONTACT WITH US!**



- **(S)** 01712-242778 / +8801927614040
- contact@sarasoftware.com.bd
- www.sarasoftware.com.bd
- Ocrporate Office: 201-B, 2nd Floor, 53, Baitul Abed, Purana Paltan, Dhaka-1000