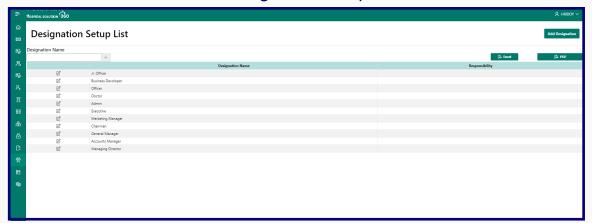

cription Print**

#### Dr. Arif Hosen SARA SOFT 01334578411 Name: Hafiz Mia (8Y 4M 6D) Cell: 01837424265 Sex: Male Address: Narayanganj Vital Sign: BP: 120/80 Pulse Rate: 90 1. Napa 60 (Paediatric Drops) 1 x 1 x 1 After Mea 2. Fexofenadine (Syrup) After Meals 5 Days Respiratory Rate: 70 Heart Rate: 30 0 x 0 x 1 After Meals 5 Days 3. Zimax 250 (Tablet) 0 x 0 x 1 After Meals 5 Days O2 Saturation: 40 Temparature: 100 Weight/Height: 25/40 Advice: Drink more water Take full bed rest BMI/BSA: 24.22/.84 BMI Status: Normal weight OFC: 50 FHR: 50 C/C: • High Fever Investigation: • CBC Blood Test HOSPITAL SOLUTION 360 Address: Rupaan Taj-1

Email: sarasoftwarebd@gmail.co Mobile: 01711445566

#### **Invoice Print**



#### **Prescription History**



#### **Role Setup**



### **Designation Setup**



### **Referral Marketing**



#### **Doctor List Entry**



### **Doctor Appointment**



#### **IPD** Dashboard



#### **OT Booking List**



### Pathology Test Attribute List



### Pathology Test Attribute List



### Pharmacy Dashboard



### **Department Setup List**



### **Supplier List**



#### **Chart of Accounts**



#### **Journal Voucher Report**



#### **HR Dashboard**



**And Many More!** 



## **CONTACT WITH US!**



- **(S)** 01712-242778 / +8801927614040
- contact@sarasoftware.com.bd
- www.sarasoftware.com.bd
- Ocrporate Office: 201-B, 2nd Floor, 53, Baitul Abed, Purana Paltan, Dhaka-1000