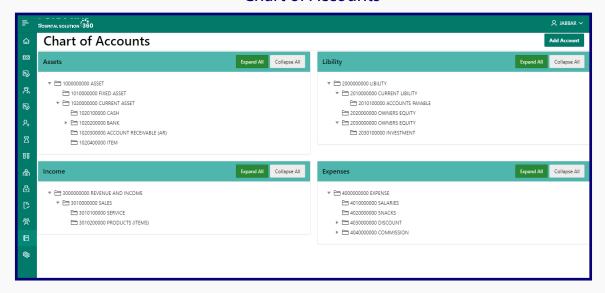

3. Zimax 250 (Tablet) 0 x 0 x 1 After Meals 5 Days O2 Saturation: 40 Temparature: 100 Weight/Height: 25/40 Advice: Drink more water Take full bed rest BMI/BSA: 24.22/.84 BMI Status: Normal weight OFC: 50 FHR: 50 C/C: • High Fever Investigation: • CBC Blood Test HOSPITAL SOLUTION 360 Address: Rupaan Taj-1

Email: sarasoftwarebd@gmail.co Mobile: 01711445566

#### **Invoice Print**



#### **Prescription History**



#### **Role Setup**



### **Designation Setup**



### **Referral Marketing**



#### **Doctor List Entry**



### **Doctor Appointment**



#### **IPD** Dashboard



#### **OT Booking List**



### Pathology Test Attribute List



### Pathology Test Attribute List



### Pharmacy Dashboard



### **Department Setup List**



### **Supplier List**



#### **Chart of Accounts**



#### **Journal Voucher Report**



#### **HR Dashboard**



**And Many More!** 



## **CONTACT WITH US!**



- **(S)** 01712-242778 / +8801927614040
- contact@sarasoftware.com.bd
- www.sarasoftware.com.bd
- Ocrporate Office: 201-B, 2nd Floor, 53, Baitul Abed, Purana Paltan, Dhaka-1000