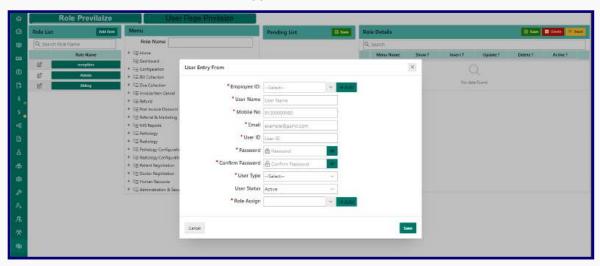

# WHY CHOOSE US?



Many hospitals across Bangladesh use our Software.



Our pharmacy software has more than 34000 medicines



Our software has high level security so there is no tension about security



Very easy to use and user frinedly interface.



Highly configurable/Adjustable or Customizable to suit various needs or preferences.

# SOME IMAGES OF OUR SOFTWARE

#### Software Dashboard Interface



#### **Patient Registration**



#### **Prescription Dashboard**



#### **Prescription Print**

#### **Invoice Print**





#### **Prescription History**



#### Role Setup



#### **Designation Setup**



### **Referral Marketing**



#### **Doctor List Entry**



#### **Doctor Appointment**



#### **IPD** Dashboard



#### **OT Booking List**



#### Pathology Test Attribute List



#### Pathology Test Attribute List



### Pharmacy Dashboard



### **Department Setup List**



### **Supplier List**



#### **Chart of Accounts**



#### **Journal Voucher Report**



#### **HR Dashboard**



**And Many More!** 



### **CONTACT WITH US!**



- **(9)** 01712-242778 / 01894-447991
- contact@businesssolution.com.bd
- www.businesssolution.com.bd
- Office No: 502 Hotel Somrat Bhaban (4th Floor), 23/3 Topkhana Road, Dhaka-1000